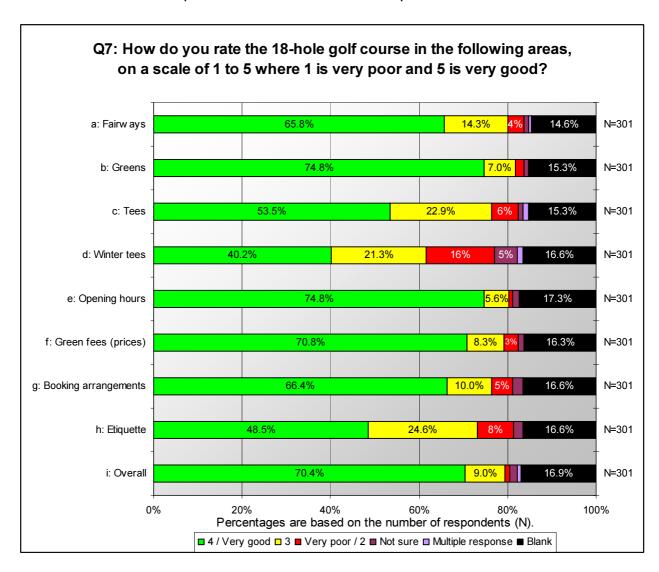

--------------------|----------------|------|
| 18-hole course      | 85%            | 83%  |
| 9-hole course       | 76%            | 85%  |
| Restaurant          | 62%            | 61%  |
| Bar                 | 90%            | 61%  |
| Putting green       | 53%            | #    |
| Changing rooms      | 45%            | 41%  |
| Vending machines    | 36%            | 32%  |
| Driving range       | 30%            | #    |
| Golf lessons        | 14%            | #    |
| Squash courts       | 9%             | 3%   |
| N. ( ) ( ) ( ) 0005 | (D 1 1 (D 1 () |      |

Note that, in the 2005 survey, the 'Bar' and 'Restaurant' categories were combined.

### How often do you visit the Golf Centre?



# How often do you play golf at Poult Wood?



### How do you rate the 18-hole Golf Course?



### How do you rate the 9-hole Golf Course?



# How do you rate the Poult Wood Golf Shop?



# How do you rate the Driving Range?



# How would you rate the Clubhouse Building



### How would you rate the Bar and Restaurant?



# How would you rate the Changing Rooms?



# How would you rate the Squash Courts?

The rating scales used in the 2005 and 2007 surveys were different, hence direct comparison between results is not possible.



### Have you seen our newspaper advertising?

|     | 2007 | 2005 |
|-----|------|------|
| Yes | 41%  | 37%  |
| No  | 55%  | 61%  |

2005

# If you could make just one improvement to Poult Wood Golf Centre what would it be? (Percentages based on the number of respondents). 2007

|                                    | 2001 |
|-------------------------