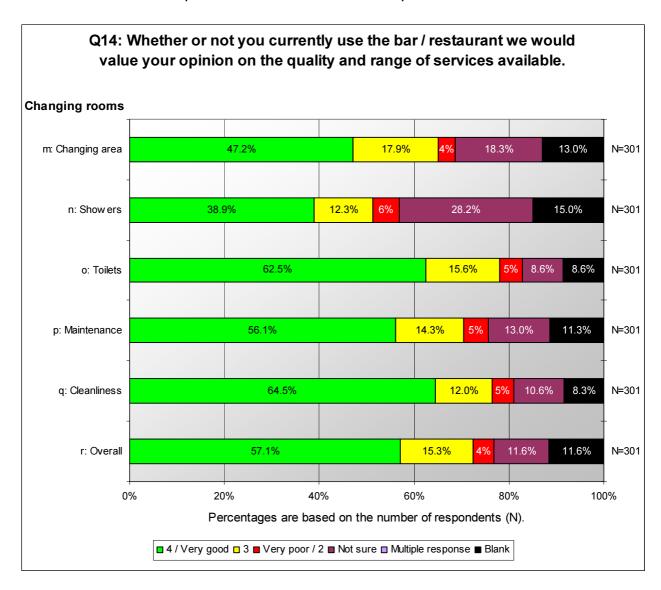

| #    |
| Changing rooms      | 45%            | 41%  |
| Vending machines    | 36%            | 32%  |
| Driving range       | 30%            | #    |
| Golf lessons        | 14%            | #    |
| Squash courts       | 9%             | 3%   |
| N. ( ) ( ) ( ) 0005 | (D 1 1 (D 1 () |      |

Note that, in the 2005 survey, the 'Bar' and 'Restaurant' categories were combined.

### How often do you visit the Golf Centre?



# How often do you play golf at Poult Wood?



### How do you rate the 18-hole Golf Course?



### How do you rate the 9-hole Golf Course?



# How do you rate the Poult Wood Golf Shop?



# How do you rate the Driving Range?



# How would you rate the Clubhouse Building



### How would you rate the Bar and Restaurant?



# How would you rate the Changing Rooms?



# How would you rate the Squash Courts?

The rating scales used in the 2005 and 2007 surveys were different, hence direct comparison between results is not possible.



### Have you seen our newspaper advertising?

|     | 2007 | 2005 |
|-----|------|------|
| Yes | 41%  | 37%  |
| No  | 55%  | 61%  |

2005

# If you could make just one improvement to Poult Wood Golf Centre what would it be? (Percentages based on the number of respondents). 2007

|                                    | 2001 |
|------------------------------------|------|
| Maintenance of fairways and greens | 10%  |
| Toilets                            | 7%   |
| Wardens and staff                  | 6%   |
| Bar/restaurant                     | 5%   |
| Improved bunkers                   | 5%   |
| Winter tees