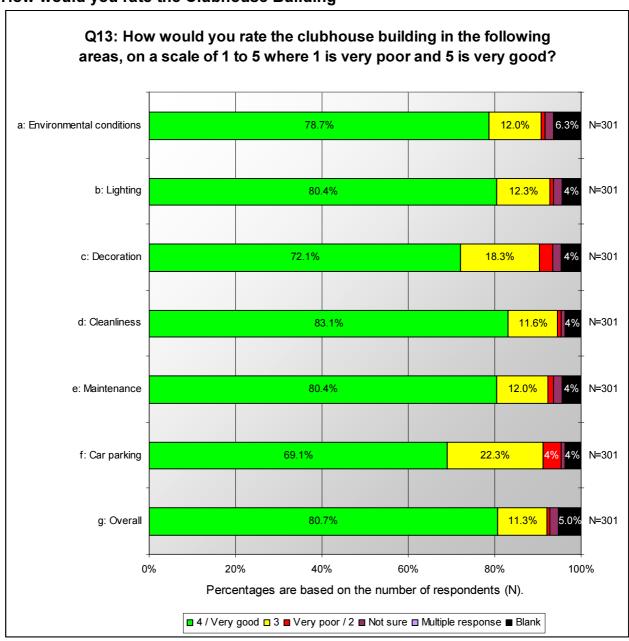

| 61%  |
| Bar                 | 90%            | 61%  |
| Putting green       | 53%            | #    |
| Changing rooms      | 45%            | 41%  |
| Vending machines    | 36%            | 32%  |
| Driving range       | 30%            | #    |
| Golf lessons        | 14%            | #    |
| Squash courts       | 9%             | 3%   |
| N. ( ) ( ) ( ) 0005 | (D 1 1 (D 1 () |      |

Note that, in the 2005 survey, the 'Bar' and 'Restaurant' categories were combined.

### How often do you visit the Golf Centre?



# How often do you play golf at Poult Wood?



### How do you rate the 18-hole Golf Course?



### How do you rate the 9-hole Golf Course?



# How do you rate the Poult Wood Golf Shop?



# How do you rate the Driving Range?



# How would you rate the Clubhouse Building



### How would you rate the Bar and Restaurant?



# How would you rate the Changing Rooms?



# How would you rate the Squash Courts?

The rating scales used in the 2005 and 2007 surveys were different, hence direct comparison between results is not possible.



### Have you seen our newspaper advertising?

|     | 2007 | 2005 |
|-----|------|------|
| Yes | 41%  | 37%  |
| No  | 55%  | 61%  |

2005

# If you could make just one improvement to Poult Wood Golf Centre what would it be? (Percentages based on the number of respondents). 2007

|                                    | 2001 |
|------------------------------------|------|
| Maintenance of fairways and greens | 10%  |
| Toilets                            | 7%   |
| Wardens and staff                  | 6%   |
| Bar/restaurant