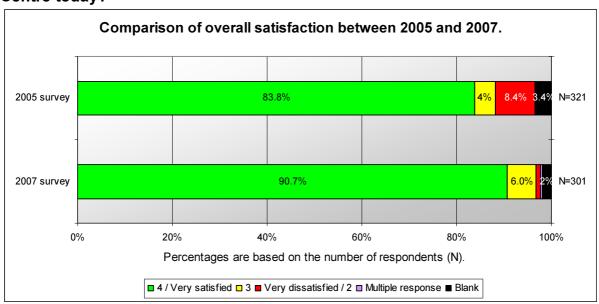

# In overall terms, how satisfied are you with your visit to Poult Wood Golf Centre today?