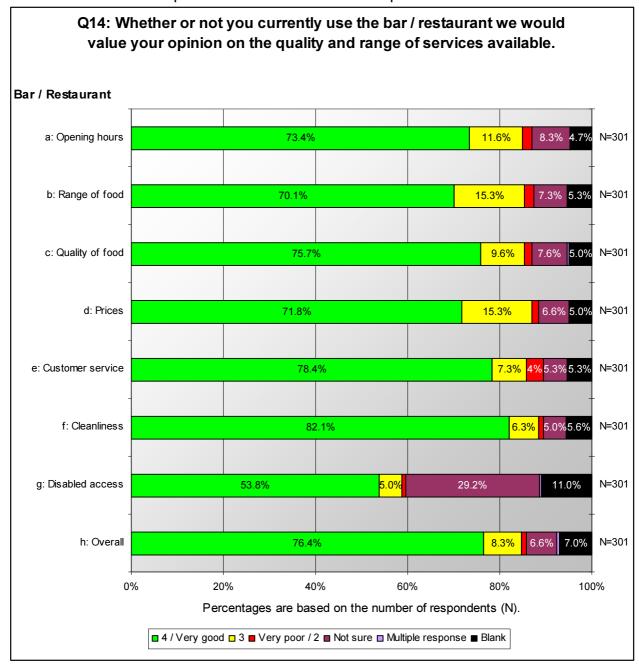

61%  |
| Putting green       | 53%            | #    |
| Changing rooms      | 45%            | 41%  |
| Vending machines    | 36%            | 32%  |
| Driving range       | 30%            | #    |
| Golf lessons        | 14%            | #    |
| Squash courts       | 9%             | 3%   |
| N. ( ) ( ) ( ) 0005 | (D 1 1 (D 1 () |      |

Note that, in the 2005 survey, the 'Bar' and 'Restaurant' categories were combined.

### How often do you visit the Golf Centre?



# How often do you play golf at Poult Wood?



### How do you rate the 18-hole Golf Course?



### How do you rate the 9-hole Golf Course?



# How do you rate the Poult Wood Golf Shop?



# How do you rate the Driving Range?



# How would you rate the Clubhouse Building



### How would you rate the Bar and Restaurant?



# How would you rate the Changing Rooms?



# How would you rate the Squash Courts?

The rating scales used in the 2005 and 2007 surveys were different, hence direct comparison between results is not possible.



### Have you seen our newspaper advertising?

|     | 2007 | 2005 |
|-----|------|------|
| Yes | 41%  | 37%  |
| No  | 55%  | 61%  |

2005

# If you could make just one improvement to Poult Wood Golf Centre what would it be? (Percentages based on the number of respondents). 2007

|                                    | 2001 |
|------------------------------------|------|
| Maintenance of fairways and greens | 10%  |
| Toilets                            | 7%   |
| Wardens and staff                  | 6%   |
| Bar/restaurant                     | 5%   |
| Improved bunkers