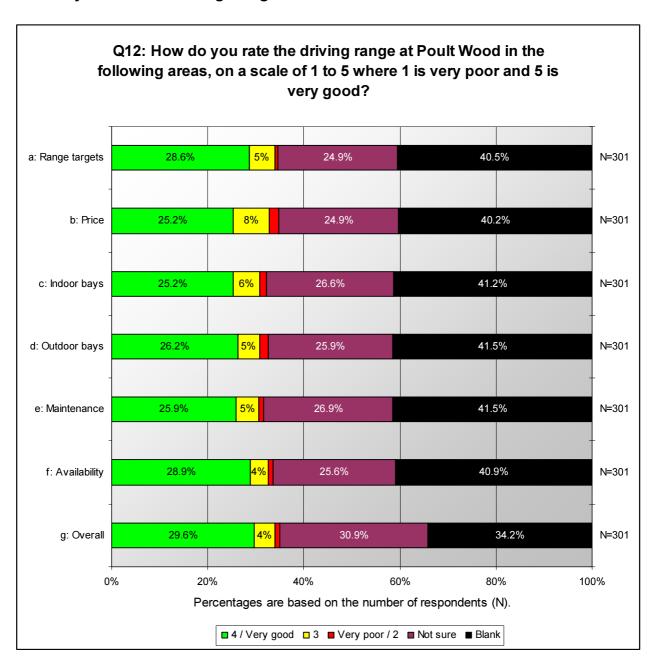

85%  |
| Restaurant          | 62%            | 61%  |
| Bar                 | 90%            | 61%  |
| Putting green       | 53%            | #    |
| Changing rooms      | 45%            | 41%  |
| Vending machines    | 36%            | 32%  |
| Driving range       | 30%            | #    |
| Golf lessons        | 14%            | #    |
| Squash courts       | 9%             | 3%   |
| N. ( ) ( ) ( ) 0005 | (D 1 1 (D 1 () |      |

Note that, in the 2005 survey, the 'Bar' and 'Restaurant' categories were combined.

### How often do you visit the Golf Centre?



# How often do you play golf at Poult Wood?



### How do you rate the 18-hole Golf Course?



### How do you rate the 9-hole Golf Course?



# How do you rate the Poult Wood Golf Shop?



# How do you rate the Driving Range?



# How would you rate the Clubhouse Building



### How would you rate the Bar and Restaurant?



# How would you rate the Changing Rooms?



# How would you rate the Squash Courts?

The rating scales used in the 2005 and 2007 surveys were different, hence direct comparison between results is not possible.



### Have you seen our newspaper advertising?

|     | 2007 | 2005 |
|-----|------|------|
| Yes | 41%  | 37%  |
| No  | 55%  | 61%  |

2005

# If you could make just one improvement to Poult Wood Golf Centre what would it be? (Percentages based on the number of respondents). 2007

|                                    | 2001 |
|------------------------------------|------|
| Maintenance of fairways and greens | 10%  |
| Toilets                            | 7%   |
| Wardens and staff