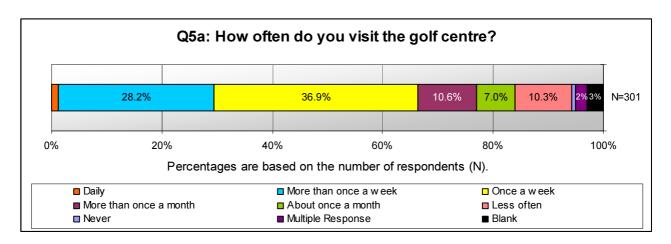

|

# Which of the following have you used?

|                     | 2007           | 2005 |
|---------------------|----------------|------|
| 18-hole course      | 85%            | 83%  |
| 9-hole course       | 76%            | 85%  |
| Restaurant          | 62%            | 61%  |
| Bar                 | 90%            | 61%  |
| Putting green       | 53%            | #    |
| Changing rooms      | 45%            | 41%  |
| Vending machines    | 36%            | 32%  |
| Driving range       | 30%            | #    |
| Golf lessons        | 14%            | #    |
| Squash courts       | 9%             | 3%   |
| N. ( ) ( ) ( ) 0005 | (D 1 1 (D 1 () |      |

Note that, in the 2005 survey, the 'Bar' and 'Restaurant' categories were combined.

### How often do you visit the Golf Centre?



# How often do you play golf at Poult Wood?



### How do you rate the 18-hole Golf Course?



### How do you rate the 9-hole Golf Course?



# How do you rate the Poult Wood Golf Shop?



# How do you rate the Driving Range?



# How would you rate the Clubhouse Building



### How would you rate the Bar and Restaurant?



# How would you rate the Changing Rooms?



# How would you rate the Squash Courts?

The rating scales used in the 2005 and 2007 surveys were different, hence direct comparison between results is not possible.



### Have you seen our newspaper advertising?

|     | 2007 | 2005 |
|-----|------|------|
| Yes | 41%  | 37%  |
| No  | 55%  | 61%  |

2005

# If you could make just one improvement to Poult Wood Golf Centre what would it be? (Percentages based on the number