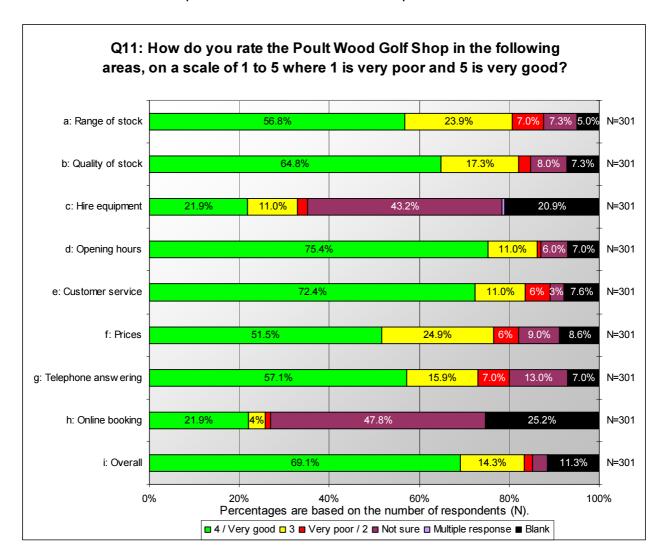

| 9-hole course       | 76%            | 85%  |
| Restaurant          | 62%            | 61%  |
| Bar                 | 90%            | 61%  |
| Putting green       | 53%            | #    |
| Changing rooms      | 45%            | 41%  |
| Vending machines    | 36%            | 32%  |
| Driving range       | 30%            | #    |
| Golf lessons        | 14%            | #    |
| Squash courts       | 9%             | 3%   |
| N. ( ) ( ) ( ) 0005 | (D 1 1 (D 1 () |      |

Note that, in the 2005 survey, the 'Bar' and 'Restaurant' categories were combined.

### How often do you visit the Golf Centre?



# How often do you play golf at Poult Wood?



### How do you rate the 18-hole Golf Course?



### How do you rate the 9-hole Golf Course?



# How do you rate the Poult Wood Golf Shop?



# How do you rate the Driving Range?



# How would you rate the Clubhouse Building



### How would you rate the Bar and Restaurant?



# How would you rate the Changing Rooms?



# How would you rate the Squash Courts?

The rating scales used in the 2005 and 2007 surveys were different, hence direct comparison between results is not possible.



### Have you seen our newspaper advertising?

|     | 2007 | 2005 |
|-----|------|------|
| Yes | 41%  | 37%  |
| No  | 55%  | 61%  |

2005

# If you could make just one improvement to Poult Wood Golf Centre what would it be? (Percentages based on the number of respondents). 2007

|                                    | 2001 |
|------------------------------------|------|
| Maintenance of fairways and greens | 10%  |
| Toilets