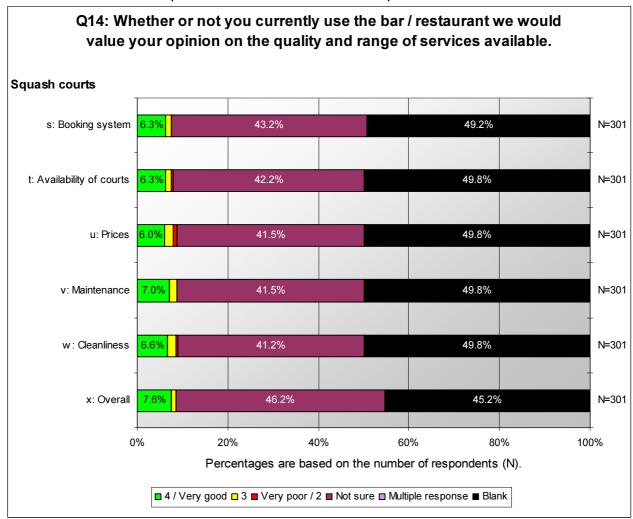

# How would you rate the Squash Courts?

The rating scales used in the 2005 and 2007 surveys were different, hence direct comparison between results is not possible.