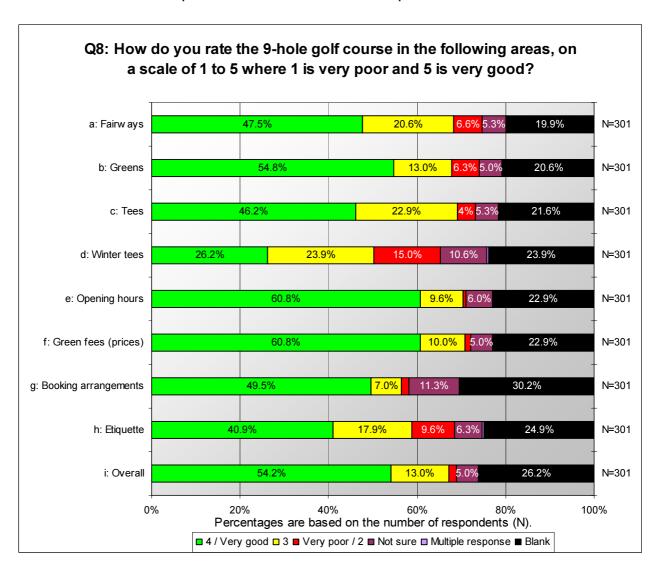

18-hole course      | 85%            | 83%  |
| 9-hole course       | 76%            | 85%  |
| Restaurant          | 62%            | 61%  |
| Bar                 | 90%            | 61%  |
| Putting green       | 53%            | #    |
| Changing rooms      | 45%            | 41%  |
| Vending machines    | 36%            | 32%  |
| Driving range       | 30%            | #    |
| Golf lessons        | 14%            | #    |
| Squash courts       | 9%             | 3%   |
| N. ( ) ( ) ( ) 0005 | (D 1 1 (D 1 () |      |

Note that, in the 2005 survey, the 'Bar' and 'Restaurant' categories were combined.

### How often do you visit the Golf Centre?



# How often do you play golf at Poult Wood?



### How do you rate the 18-hole Golf Course?



### How do you rate the 9-hole Golf Course?



# How do you rate the Poult Wood Golf Shop?



# How do you rate the Driving Range?



# How would you rate the Clubhouse Building



### How would you rate the Bar and Restaurant?



# How would you rate the Changing Rooms?



# How would you rate the Squash Courts?

The rating scales used in the 2005 and 2007 surveys were different, hence direct comparison between results is not possible.



### Have you seen our newspaper advertising?

|     | 2007 | 2005 |
|-----|------|------|
| Yes | 41%  | 37%  |
| No  | 55%  | 61%  |

2005

# If you could make just one improvement to Poult Wood Golf Centre what would it be? (Percentages based on the number of respondents). 2007

|                                    | 2001 |
|------------------------------------|------|
| Maintenance of fairways a