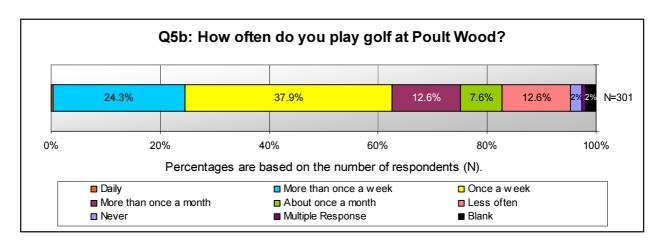

| 2007           | 2005 |
|---------------------|----------------|------|
| 18-hole course      | 85%            | 83%  |
| 9-hole course       | 76%            | 85%  |
| Restaurant          | 62%            | 61%  |
| Bar                 | 90%            | 61%  |
| Putting green       | 53%            | #    |
| Changing rooms      | 45%            | 41%  |
| Vending machines    | 36%            | 32%  |
| Driving range       | 30%            | #    |
| Golf lessons        | 14%            | #    |
| Squash courts       | 9%             | 3%   |
| N. ( ) ( ) ( ) 0005 | (D 1 1 (D 1 () |      |

Note that, in the 2005 survey, the 'Bar' and 'Restaurant' categories were combined.

### How often do you visit the Golf Centre?



# How often do you play golf at Poult Wood?



### How do you rate the 18-hole Golf Course?



### How do you rate the 9-hole Golf Course?



# How do you rate the Poult Wood Golf Shop?



# How do you rate the Driving Range?



# How would you rate the Clubhouse Building



### How would you rate the Bar and Restaurant?



# How would you rate the Changing Rooms?



# How would you rate the Squash Courts?

The rating scales used in the 2005 and 2007 surveys were different, hence direct comparison between results is not possible.



### Have you seen our newspaper advertising?

|     | 2007 | 2005 |
|-----|------|------|
| Yes | 41%  | 37%  |
| No  | 55%  | 61%  |

2005

# If you could make just one improvement to Poult Wood Golf Centre what would it be? (Percentages based on the number of respondents). 2007

|